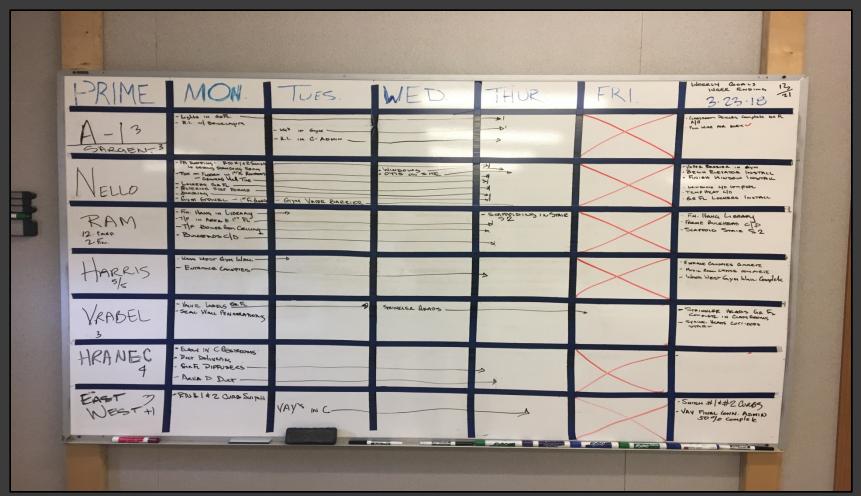

#### **Shaler Area School District**

#### SCOTT PRIMARY SCHOOL



March 29, 2018





## Main Entry











## Metal Roofing has Begun







## Gym Floor Prep







# Stage @ Gym







# Interior Painting Continues – First Floor













# Interior Painting Continues – Ground Floor







### Ground Floor Color Scheme







### Ground Floor Color Scheme







# Drywall @ Library Continues







# Ceiling Grid @ Corridors Continues







# Ceiling Grid @ Classrooms Continues







### Lockers Are Being Installed













### **Ground Floor CMU Walls**







### North Elevation View

March 29, 2018







### South Elevation View

March 29, 2018







## Finish Schedule







### Pull Planning Week of March 26, 2018







#### NEW PRIMARY SCHOOL ON SCOTT AVE.

#### Scheduled Work for Upcoming Weeks

- Continue MEP Systems
- Interior CMU
- Interior Drywall
- Interior Ceramic
- Interior Painting
- Roofing