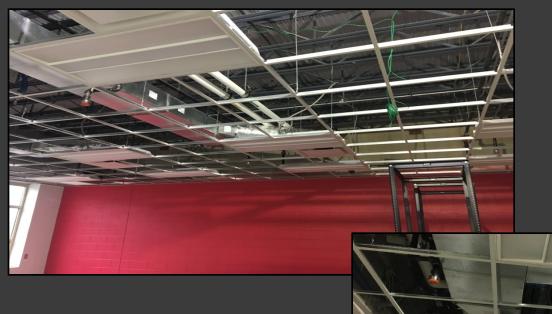

#### **Shaler Area School District**

#### SCOTT PRIMARY SCHOOL



March 29, 2018





## Main Entry











## Metal Roofing has Begun







## Gym Floor Prep







# Stage @ Gym







# Interior Painting Continues – First Floor













# Interior Painting Continues – Ground Floor







### Ground Floor Color Scheme







### Ground Floor Color Scheme







# Drywall @ Library Continues







# Ceiling Grid @ Corridors Continues







# Ceiling Grid @ Classrooms Continues







### Lockers Are Being Installed













### **Ground Floor CMU Walls**







### North Elevation View

March 29, 2018







### South Elevation View

March 29, 2018







## Finish Schedule







### Pull Planning Week of March 26, 2018







#### NEW PRIMARY SCHOOL ON SCOTT AVE.

#### Scheduled Work for Upcoming Weeks

- Continue MEP Systems
- Interior CMU
- Interior Drywall
- Interior Ceramic
- Interior Painting
- Roofing