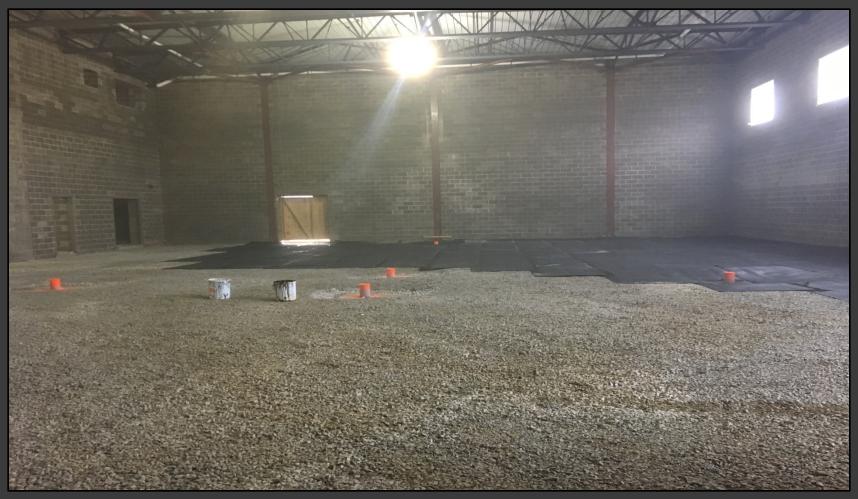

#### **Shaler Area School District**

#### SCOTT PRIMARY SCHOOL



March 29, 2018





## Main Entry











## Metal Roofing has Begun







## Gym Floor Prep







# Stage @ Gym







# Interior Painting Continues – First Floor













# Interior Painting Continues – Ground Floor







### Ground Floor Color Scheme







### Ground Floor Color Scheme







# Drywall @ Library Continues







# Ceiling Grid @ Corridors Continues







# Ceiling Grid @ Classrooms Continues







### Lockers Are Being Installed













### **Ground Floor CMU Walls**







### North Elevation View

March 29, 2018







### South Elevation View

March 29, 2018







## Finish Schedule







### Pull Planning Week of March 26, 2018







#### NEW PRIMARY SCHOOL ON SCOTT AVE.

#### Scheduled Work for Upcoming Weeks

- Continue MEP Systems
- Interior CMU
- Interior Drywall
- Interior Ceramic
- Interior Painting
- Roofing