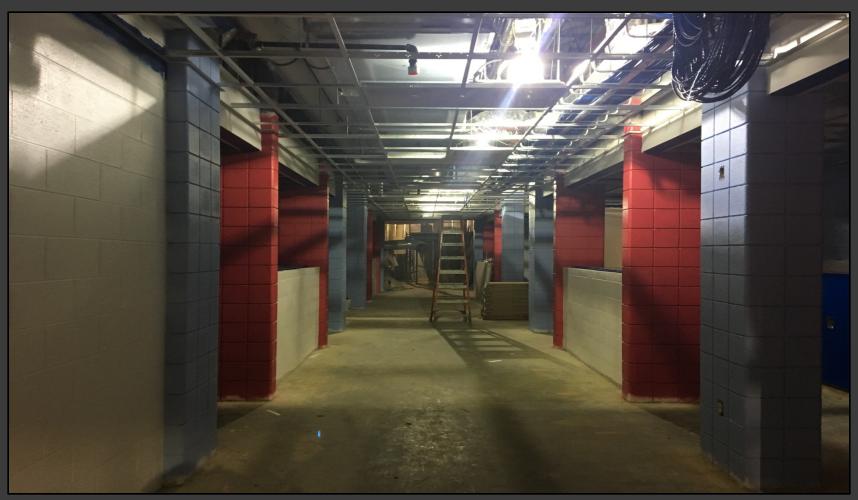

#### **Shaler Area School District**

#### SCOTT PRIMARY SCHOOL



March 29, 2018





## Main Entry











## Metal Roofing has Begun







## Gym Floor Prep







# Stage @ Gym







# Interior Painting Continues – First Floor













# Interior Painting Continues – Ground Floor







### Ground Floor Color Scheme







### Ground Floor Color Scheme







# Drywall @ Library Continues







# Ceiling Grid @ Corridors Continues







# Ceiling Grid @ Classrooms Continues







### Lockers Are Being Installed













### **Ground Floor CMU Walls**







### North Elevation View

March 29, 2018







### South Elevation View

March 29, 2018







## Finish Schedule







### Pull Planning Week of March 26, 2018







#### NEW PRIMARY SCHOOL ON SCOTT AVE.

#### Scheduled Work for Upcoming Weeks

- Continue MEP Systems
- Interior CMU
- Interior Drywall
- Interior Ceramic
- Interior Painting
- Roofing