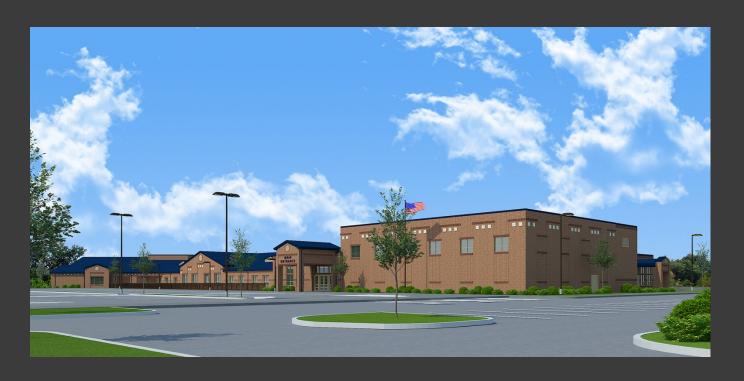

#### **Shaler Area School District**

#### SCOTT PRIMARY SCHOOL



March 29, 2018





## Main Entry











## Metal Roofing has Begun







## Gym Floor Prep







# Stage @ Gym







# Interior Painting Continues – First Floor













# Interior Painting Continues – Ground Floor







### Ground Floor Color Scheme







### Ground Floor Color Scheme







# Drywall @ Library Continues







# Ceiling Grid @ Corridors Continues







# Ceiling Grid @ Classrooms Continues







### Lockers Are Being Installed













### **Ground Floor CMU Walls**







### North Elevation View

March 29, 2018







### South Elevation View

March 29, 2018







## Finish Schedule







### Pull Planning Week of March 26, 2018







#### NEW PRIMARY SCHOOL ON SCOTT AVE.

#### Scheduled Work for Upcoming Weeks

- Continue MEP Systems
- Interio