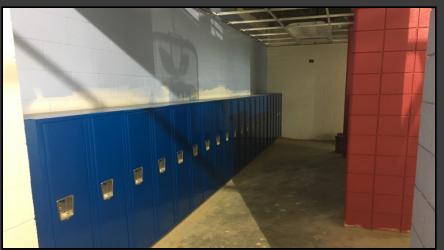

#### **Shaler Area School District**

#### SCOTT PRIMARY SCHOOL



March 29, 2018





## Main Entry











## Metal Roofing has Begun







## Gym Floor Prep







# Stage @ Gym







# Interior Painting Continues – First Floor













# Interior Painting Continues – Ground Floor







### Ground Floor Color Scheme







### Ground Floor Color Scheme







# Drywall @ Library Continues







# Ceiling Grid @ Corridors Continues







# Ceiling Grid @ Classrooms Continues







### Lockers Are Being Installed













### **Ground Floor CMU Walls**







### North Elevation View

March 29, 2018







### South Elevation View

March 29, 2018







## Finish Schedule







### Pull Planning Week of March 26, 2018







#### NEW PRIMARY SCHOOL ON SCOTT AVE.

#### Scheduled Work for Upcoming Weeks

- Continue MEP Systems
- Interior CMU
- Interior Drywall
- Interior Ceramic
- Interior Painting
- Roofing