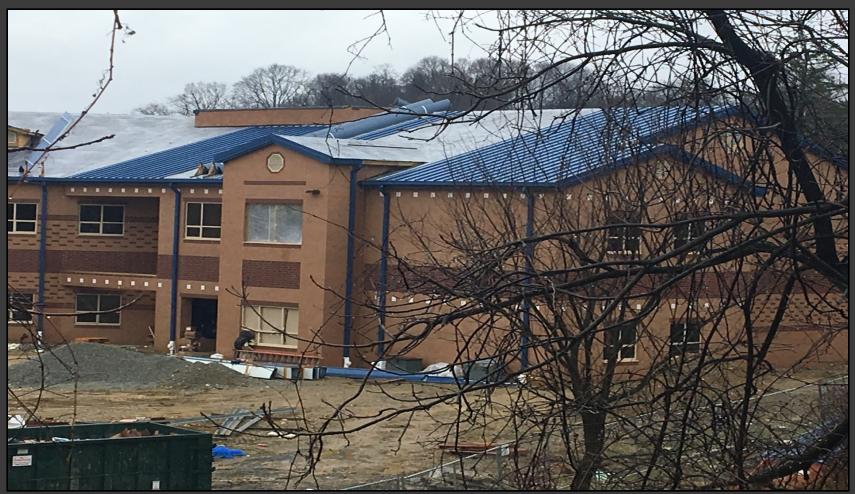

#### **Shaler Area School District**

#### SCOTT PRIMARY SCHOOL



March 29, 2018





## Main Entry











## Metal Roofing has Begun







## Gym Floor Prep







# Stage @ Gym







# Interior Painting Continues – First Floor













# Interior Painting Continues – Ground Floor







### Ground Floor Color Scheme







### Ground Floor Color Scheme







# Drywall @ Library Continues







# Ceiling Grid @ Corridors Continues







# Ceiling Grid @ Classrooms Continues







### Lockers Are Being Installed













### **Ground Floor CMU Walls**







### North Elevation View

March 29, 2018







### South Elevation View

March 29, 2018







## Finish Schedule







### Pull Planning Week of March 26, 2018







#### NEW PRIMARY SCHOOL ON SCOTT AVE.

#### Scheduled Work for Upcoming Weeks

- Continue MEP Systems
- Interior CMU
- Interior Drywall
- Interior Ceramic
- Interior Painting
- Roofing