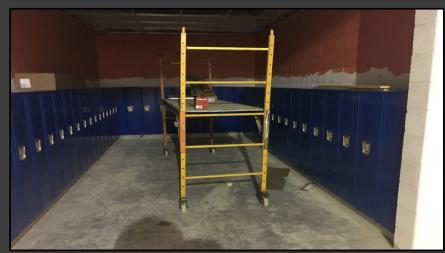

#### **Shaler Area School District**

#### SCOTT PRIMARY SCHOOL



March 29, 2018





## Main Entry











## Metal Roofing has Begun







## Gym Floor Prep







# Stage @ Gym







# Interior Painting Continues – First Floor













# Interior Painting Continues – Ground Floor







### Ground Floor Color Scheme







### Ground Floor Color Scheme







# Drywall @ Library Continues







# Ceiling Grid @ Corridors Continues







# Ceiling Grid @ Classrooms Continues







### Lockers Are Being Installed













### **Ground Floor CMU Walls**







### North Elevation View

March 29, 2018







### South Elevation View

March 29, 2018







## Finish Schedule







### Pull Planning Week of March 26, 2018







#### NEW PRIMARY SCHOOL ON SCOTT AVE.

#### Scheduled Work for Upcoming Weeks

- Continue MEP Systems
- Interior CMU
- Interior Drywall
- Interior Ceramic
- Interior Painting
- Roofing