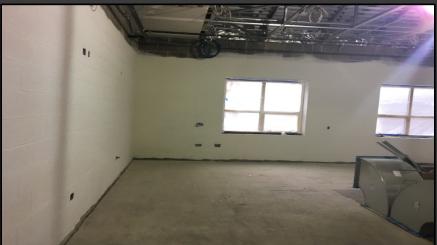

#### **Shaler Area School District**

#### SCOTT PRIMARY SCHOOL



March 29, 2018





## Main Entry











## Metal Roofing has Begun







## Gym Floor Prep







# Stage @ Gym







# Interior Painting Continues – First Floor













# Interior Painting Continues – Ground Floor







### Ground Floor Color Scheme







### Ground Floor Color Scheme







# Drywall @ Library Continues







# Ceiling Grid @ Corridors Continues







# Ceiling Grid @ Classrooms Continues







### Lockers Are Being Installed













### **Ground Floor CMU Walls**







### North Elevation View

March 29, 2018







### South Elevation View

March 29, 2018







## Finish Schedule







### Pull Planning Week of March 26, 2018







#### NEW PRIMARY SCHOOL ON SCOTT AVE.

#### Scheduled Work for Upcoming Weeks

- Continue MEP Systems
- Interior CMU
- Interior Drywall
- Interior Ceramic
- Interior Painting
- Roofing