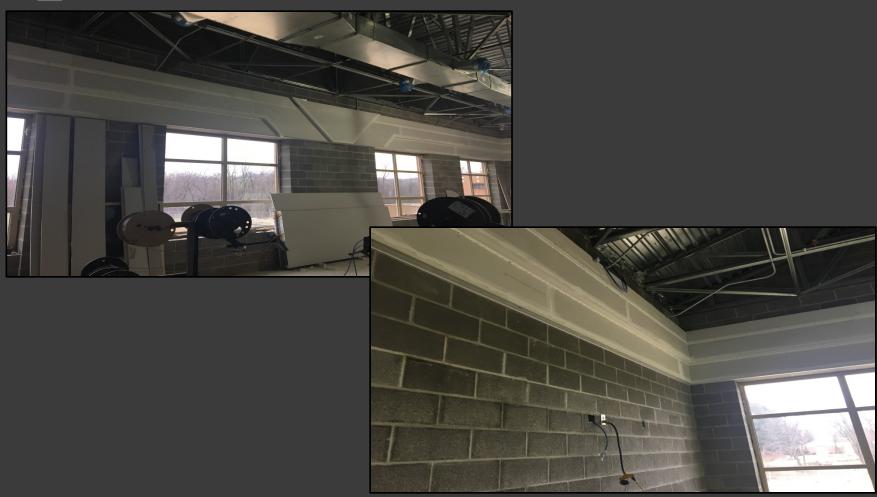

#### **Shaler Area School District**

#### SCOTT PRIMARY SCHOOL



March 29, 2018





## Main Entry











## Metal Roofing has Begun







## Gym Floor Prep







# Stage @ Gym







# Interior Painting Continues – First Floor













# Interior Painting Continues – Ground Floor







### Ground Floor Color Scheme







### Ground Floor Color Scheme







# Drywall @ Library Continues







# Ceiling Grid @ Corridors Continues







# Ceiling Grid @ Classrooms Continues







### Lockers Are Being Installed













### **Ground Floor CMU Walls**







### North Elevation View

March 29, 2018







### South Elevation View

March 29, 2018







## Finish Schedule







### Pull Planning Week of March 26, 2018







#### NEW PRIMARY SCHOOL ON SCOTT AVE.

#### Scheduled Work for Upcoming Weeks

- Continue MEP Systems
- Interior CMU
- Interior Drywall
- Interior Ceramic
- Interior Painting
- Roofing