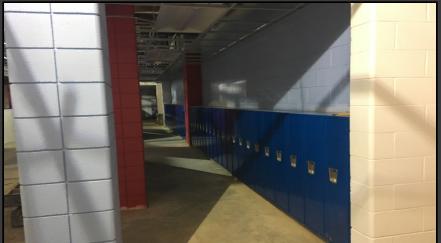

#### **Shaler Area School District**

#### SCOTT PRIMARY SCHOOL



March 29, 2018





## Main Entry











## Metal Roofing has Begun







## Gym Floor Prep







# Stage @ Gym







# Interior Painting Continues – First Floor













# Interior Painting Continues – Ground Floor







### Ground Floor Color Scheme







### Ground Floor Color Scheme







# Drywall @ Library Continues







# Ceiling Grid @ Corridors Continues







# Ceiling Grid @ Classrooms Continues







### Lockers Are Being Installed













### **Ground Floor CMU Walls**







### North Elevation View

March 29, 2018







### South Elevation View

March 29, 2018







## Finish Schedule







### Pull Planning Week of March 26, 2018







#### NEW PRIMARY SCHOOL ON SCOTT AVE.

#### Scheduled Work for Upcoming Weeks

- Continue MEP Systems
- Interior CMU
- Interior Drywall
- Interior Ceramic
- Interior Painting
- Roofing