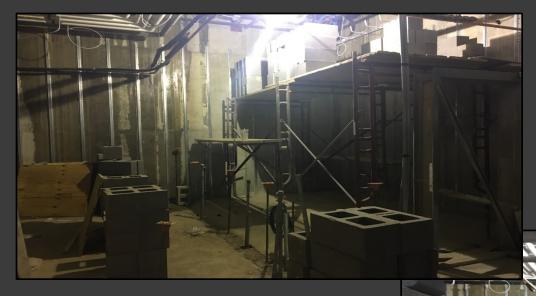

#### **Shaler Area School District**

#### SCOTT PRIMARY SCHOOL



March 29, 2018





## Main Entry











## Metal Roofing has Begun







## Gym Floor Prep







# Stage @ Gym







# Interior Painting Continues – First Floor













# Interior Painting Continues – Ground Floor







### Ground Floor Color Scheme







### Ground Floor Color Scheme







# Drywall @ Library Continues







# Ceiling Grid @ Corridors Continues







# Ceiling Grid @ Classrooms Continues







### Lockers Are Being Installed













### **Ground Floor CMU Walls**







### North Elevation View

March 29, 2018







### South Elevation View

March 29, 2018







## Finish Schedule







### Pull Planning Week of March 26, 2018







#### NEW PRIMARY SCHOOL ON SCOTT AVE.

#### Scheduled Work for Upcoming Weeks

- Continue MEP Systems
- Interior CMU
- Interior Drywall
- Interior Ceramic
- Interior Painting
- Roofing