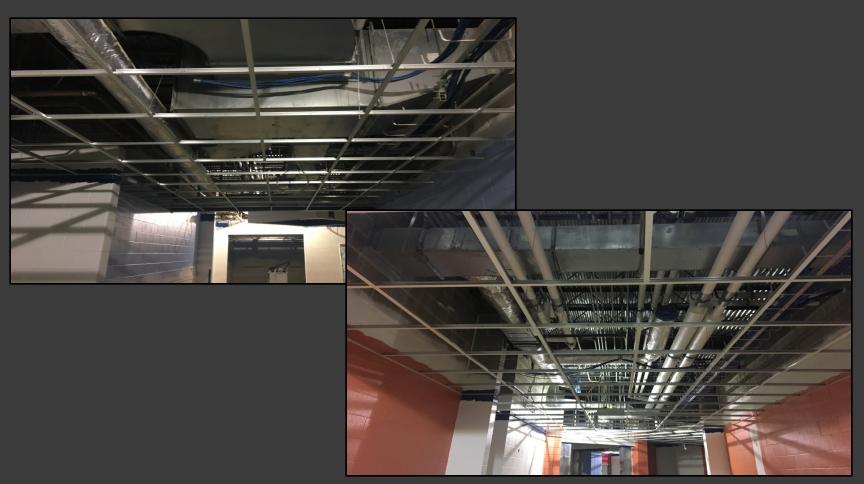

#### **Shaler Area School District**

#### SCOTT PRIMARY SCHOOL



March 29, 2018





## Main Entry











## Metal Roofing has Begun







## Gym Floor Prep







# Stage @ Gym







# Interior Painting Continues – First Floor













# Interior Painting Continues – Ground Floor







### Ground Floor Color Scheme







### Ground Floor Color Scheme







# Drywall @ Library Continues







# Ceiling Grid @ Corridors Continues







# Ceiling Grid @ Classrooms Continues







### Lockers Are Being Installed













### **Ground Floor CMU Walls**







### North Elevation View

March 29, 2018







### South Elevation View

March 29, 2018







## Finish Schedule







### Pull Planning Week of March 26, 2018







#### NEW PRIMARY SCHOOL ON SCOTT AVE.

#### Scheduled Work for Upcoming Weeks

- Continue MEP Systems
- Interior CMU
- Interior Drywall
- Interior Ceramic
- Interior Painting
- Roofing