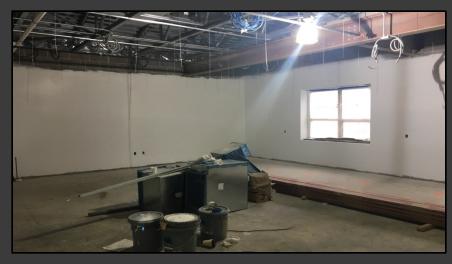

#### **Shaler Area School District**

#### SCOTT PRIMARY SCHOOL



March 29, 2018





## Main Entry











## Metal Roofing has Begun







## Gym Floor Prep







# Stage @ Gym







# Interior Painting Continues – First Floor













# Interior Painting Continues – Ground Floor







### Ground Floor Color Scheme







### Ground Floor Color Scheme







# Drywall @ Library Continues







# Ceiling Grid @ Corridors Continues







# Ceiling Grid @ Classrooms Continues







### Lockers Are Being Installed













### **Ground Floor CMU Walls**







### North Elevation View

March 29, 2018







### South Elevation View

March 29, 2018







## Finish Schedule







### Pull Planning Week of March 26, 2018







#### NEW PRIMARY SCHOOL ON SCOTT AVE.

#### Scheduled Work for Upcoming Weeks

- Continue MEP Systems
- Interior CMU
- Interior Drywall
- Interior Ceramic
- Interior Painting
- Roofing