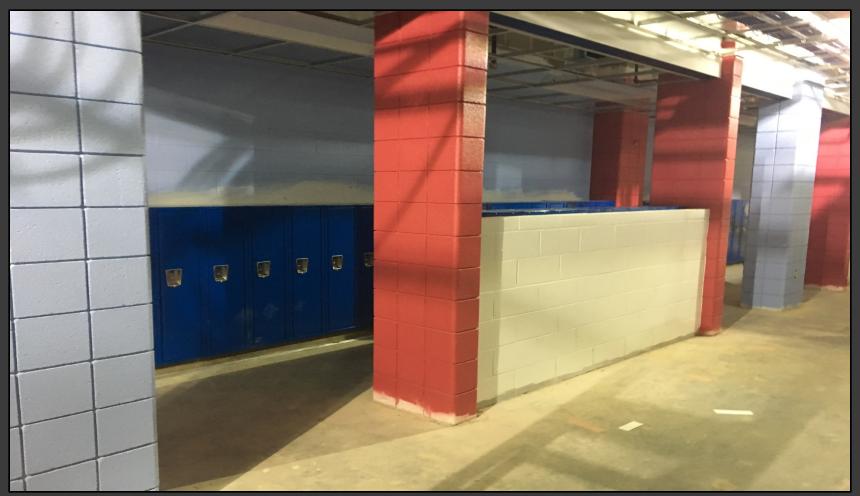

#### **Shaler Area School District**

#### SCOTT PRIMARY SCHOOL



March 29, 2018





## Main Entry











## Metal Roofing has Begun







## Gym Floor Prep







# Stage @ Gym







# Interior Painting Continues – First Floor













# Interior Painting Continues – Ground Floor







### Ground Floor Color Scheme







### Ground Floor Color Scheme







# Drywall @ Library Continues







# Ceiling Grid @ Corridors Continues







# Ceiling Grid @ Classrooms Continues







### Lockers Are Being Installed













### **Ground Floor CMU Walls**







### North Elevation View

March 29, 2018







### South Elevation View

March 29, 2018







## Finish Schedule







### Pull Planning Week of March 26, 2018







#### NEW PRIMARY SCHOOL ON SCOTT AVE.

#### Scheduled Work for Upcoming Weeks

- Continue MEP Systems
- Interior CMU
- Interior Drywall
- Interior Ceramic
- Interior Painting
- Roofing